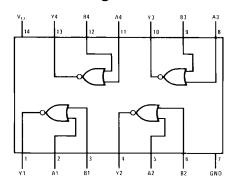

independent gates each of which performs the logic NOR function.

## **Ordering Code:**

| Order Number | Package Number | Package Description                                                         |  |
|--------------|----------------|-----------------------------------------------------------------------------|--|
| DM74LS02M    | M14A           | 14-Lead Small Outline Integrated Circuit (SOIC), JEDEC MS-120, 0.150 Narrow |  |
| DM74LS02SJ   | M14D           | 14-Lead Small Outline Package (SOP), EIAJ TYPE II, 5.3mm Wide               |  |
| DM74LS02N    | N14A           | 14-Lead Plastic Dual-In-Line Package (PDIP), JEDEC MS-001, 0.300 Wide       |  |

Devices also available in Tape and Reel. Specify by appending the suffix letter "X" to the ordering code.

## **Connection Diagram**



#### **Function Table**

| Y = A + B |        |   |  |  |
|-----------|--------|---|--|--|
| Inp       | Output |   |  |  |
| Α         | В      | Y |  |  |
| L         | L      | Н |  |  |
| L         | Н      | L |  |  |
| Н         | L      | L |  |  |
| Н         | Н      | L |  |  |

H = HIGH Logic Level L = LOW Logic Level