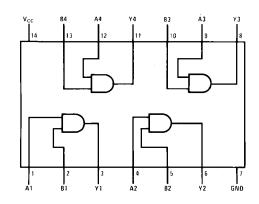

e contains four independent gates each of which performs the logic AND function.

## **Ordering Code:**

| Order Number | Package Number | Package Description                                                         |
|--------------|----------------|-----------------------------------------------------------------------------|
| DM74LS08M    | M14A           | 14-Lead Small Outline Integrated Circuit (SOIC), JEDEC MS-120, 0.150 Narrow |
| DM74LS08SJ   | M14D           | 14-Lead Small Outline Package (SOP), EIAJ TYPE II, 5.3mm Wide               |
| DM74LS08N    | N14A           | 14-Lead Plastic Dual-In-Line Package (PDIP), JEDEC MS-001, 0.300 Wide       |

Devices also available in Tape and Reel. Specify by appending the suffix letter "X" to the ordering code.

## **Connection Diagram**



#### **Function Table**

Α

L

| Inputs |   | Output |
|--------|---|--------|
|        | В | Y      |
|        | L | L      |
|        | Н | L      |
|        | L | L      |

Y = AB

Н

H = HIGH Logic Level L = LOW Logic Level