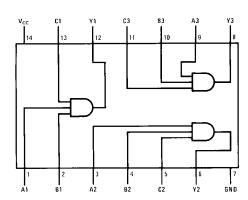

March 2000

# **DM74LS11**

# **Triple 3-Input AND Gate**

### **General Description**

This device contains three independent gates each of which performs the logic AND function.

## **Ordering Code:**

| Order Number | Package Number | Package Description                                                         |  |
|--------------|----------------|-----------------------------------------------------------------------------|--|
| DM74LS11M    | M14A           | 14-Lead Small Outline Integrated Circuit (SOIC), JEDEC MS-120, 0.150 Narrow |  |
| DM74LS11N    | N14A           | 14-Lead Plastic Dual-In-Line Package (PDIP), JEDEC MS-001, 0.300 Wide       |  |

Devices also available in Tape and Reel. Specify by appending the suffix letter "X" to the ordering code.

### **Connection Diagram**



#### **Function Table**

#### Y = ABC

|   | Output |   |   |
|---|--------|---|---|
| Α | В      | С | Y |
| Х | Х      | L | L |
| Х | L      | Χ | L |
| L | Х      | Χ | L |
| Н | Н      | Н | Н |

- H = HIGH Logic Level L = LOW Logic Level X = Either LOW or HIGH Logic Level