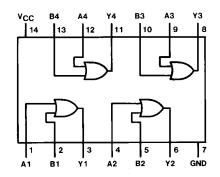

four independent gates each of which performs the logic OR function.

## **Ordering Code:**

| Order Numl | ber Package Number | Package Description                                                         |
|------------|--------------------|-----------------------------------------------------------------------------|
| DM74LS32M  | M14A               | 14-Lead Small Outline Integrated Circuit (SOIC), JEDEC MS-120, 0.150 Narrow |
| DM74LS32SJ | J M14D             | 14-Lead Small Outline Package (SOP), EIAJ TYPE II, 5.3mm Wide               |
| DM74LS32N  | N14A               | 14-Lead Plastic Dual-In-Line Package (PDIP), JEDEC MS-001, 0.300 Wide       |

Devices also available in Tape and Reel. Specify by appending the suffix letter "X" to the ordering code.

### **Connection Diagram**



### **Function Table**

A L

L

Н

Н

B Y
L L
H H
L H

Н

Y = A + B

Н

H = HIGH Logic Level L = LOW Logic Level