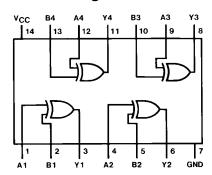

ent gates each of which performs the logic exclusive-OR function.

# **Ordering Code:**

| Order Number | Package Number | Package Description                                                         |  |
|--------------|----------------|-----------------------------------------------------------------------------|--|
| DM74LS86M    | M14A           | 14-Lead Small Outline Integrated Circuit (SOIC), JEDEC MS-120, 0.150 Narrow |  |
| DM74LS86SJ   | M14D           | 14-Lead Small Outline Package (SOP), EIAJ TYPE II, 5.3mm Wide               |  |
| DM74LS86N    | N14A           | 14-Lead Plastic Dual-In-Line Package (PDIP), JEDEC MS-001, 0.300 Wide       |  |

Devices also available in Tape and Reel. Specify by appending the suffix letter "X" to the ordering code.

### **Connection Diagram**



#### **Function Table**

$$Y = A \oplus B = \overline{A} B + A\overline{B}$$

| Inp | Output |   |
|-----|--------|---|
| Α   | В      | Y |
| Ĺ   | L      | Ĺ |
| L   | Н      | Н |
| Н   | L      | Н |
| Н   | Н      | L |

H = HIGH Logic Level L = LOW Logic Level